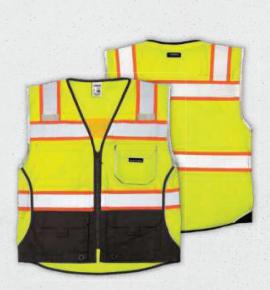

#### **WOMEN'S HEAVY DUTY SURVEYORS VEST**

S5021 Lime | S5022 Orange

**WARNING:** Cancer and Reproductive Harm P65Warnings.ca.gov