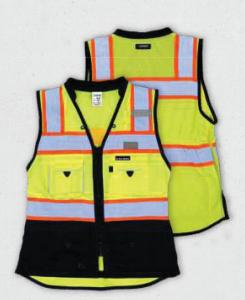

### **HIGH PERFORMANCE SURVEYORS VEST**

S5004 Lime | S5005 Orange | S5704 Fluorescent Red

WARNING: Cancer and Reproductive Harm P65Warnings.ca.gov