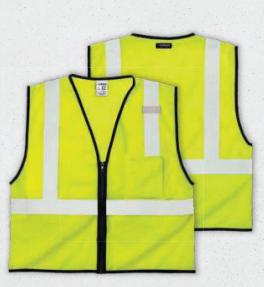

#### **BLACK BOTTOM VEST**

1515 Lime | 1516 Orange | 1715 Fluorescent Red

PREMIUM

BRILLIANT SERIES