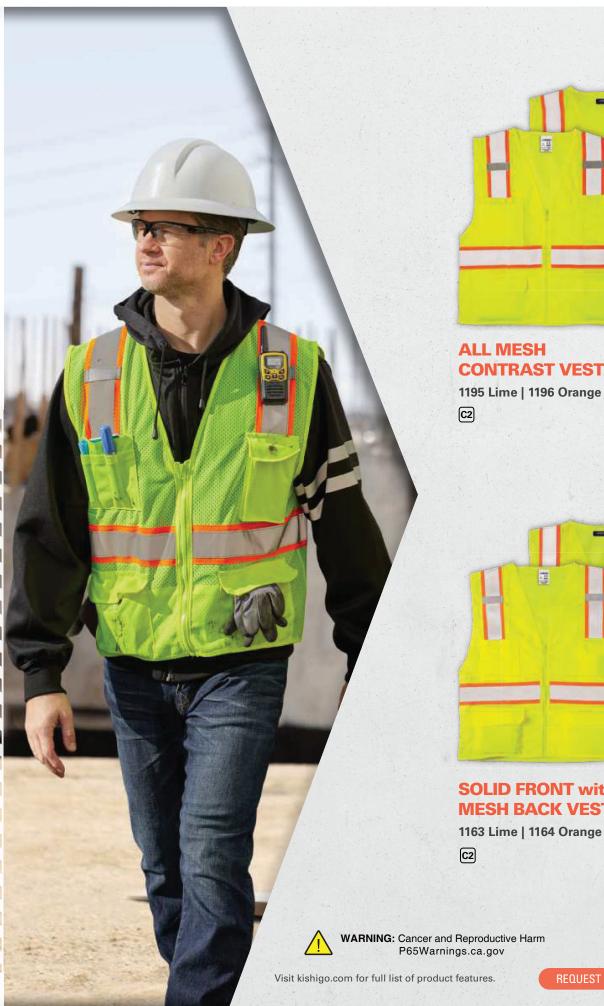

## **CONTRAST VEST**

1195 Lime | 1196 Orange

#### **SOLID FRONT with MESH BACK VEST**