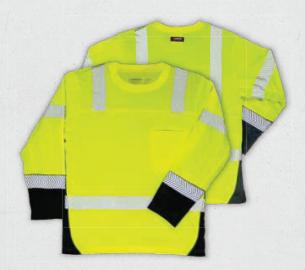

# LONG SLEEVE CLASS 3 COOL TOUCH T-SHIRT

9177 Lime

ANSI/ISEA 107-2020 Type R | Class 3

**WARNING:** Cancer and Reproductive Harm P65Warnings.ca.gov

Visit kishigo.com for full list of product features.

REQUEST A QUOTE