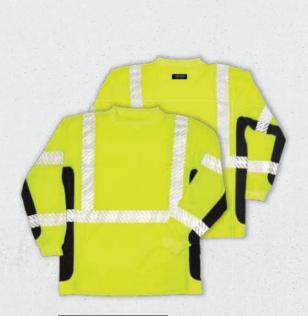

# LONG SLEEVE CLASS 3 COOL TOUCH T-SHIRT

9177 Lime

ANSI/ISEA 107-2020 Type R | Class 3

**WARNING:** Cancer and Reproductive Harm P65Warnings.ca.gov

Visit kishigo.com for full list of product features.

REQUEST A QUOTE