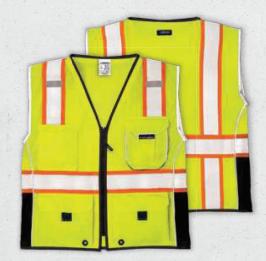

### **HIGH PERFORMANCE SURVEYORS VEST**

S5004 Lime | S5005 Orange | S5704 Fluorescent Red

WARNING: Cancer and Reproductive Harm P65Warnings.ca.gov