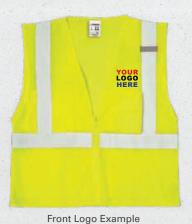

### **LOGO IMPRINTING PROGRAM**

Your name says a lot. Your name signifies who you are, what you stand for, and what you believe in. At Kishigo, we believe in quality, and we can help you proudly display that name with high-quality, custom printing.

Our in-house graphic design and screen print facility specializes in traditional screen printing services. We'll provide best practice solutions ensuring the optimum application for your specific fabric-including Made in USA fire-resistant materials-to ensure your garments come out right the first time.

Back Logo Example

(Placement of front logo may differ depending on vest/jacket style)