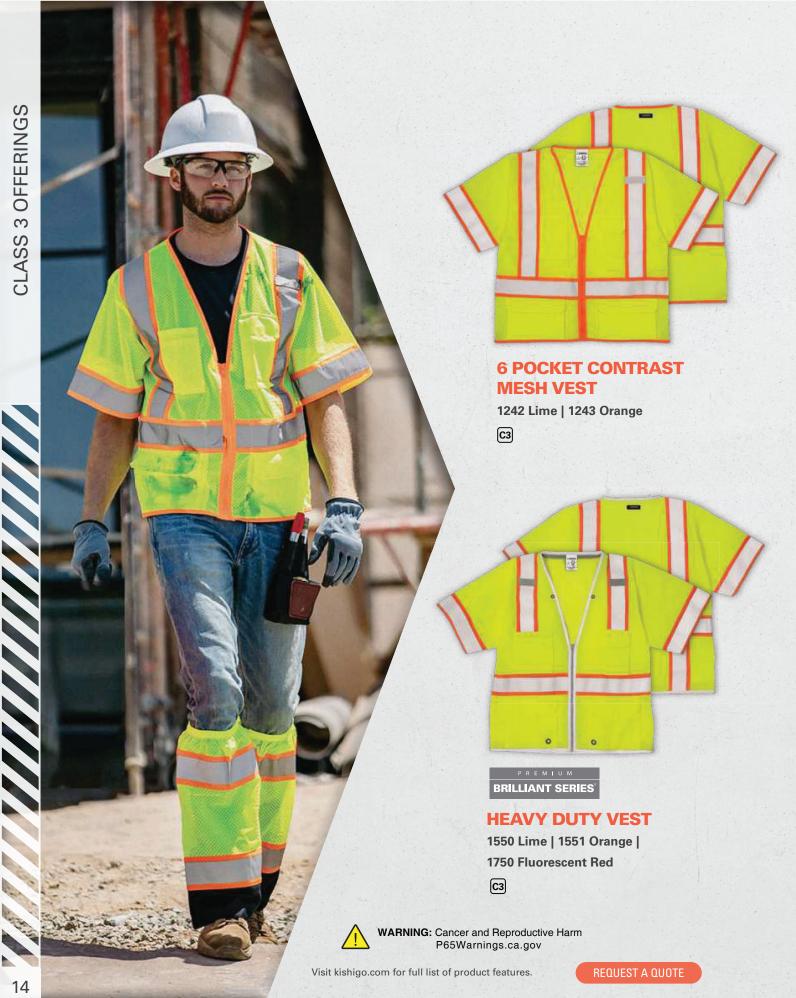

### **HEAVY DUTY VEST**

1513 Lime | 1514 Orange

**WARNING:** Cancer and Reproductive Harm P65Warnings.ca.gov

#### **HEAVY DUTY VEST**

1510 Lime | 1511 Orange | 1710 Fluorescent Red

**WARNING:** Cancer and Reproductive Harm P65Warnings.ca.gov