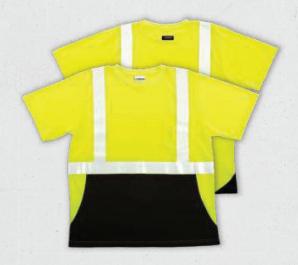

# SHORT SLEEVE CLASS 2 COOL TOUCH T-SHIRT

9173 Lime

ANSI/ISEA 107-2020 Type R | Class 2

PREMIUM

BLACK SERIES\*