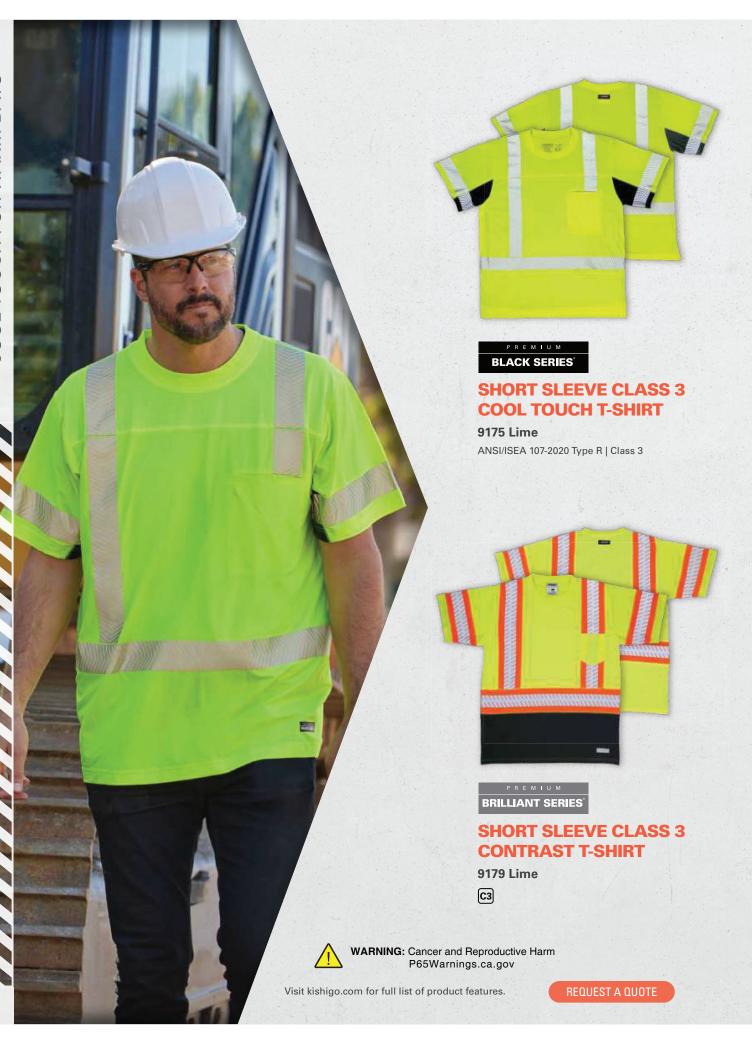

## BLACK SERIES\*

# SHORT SLEEVE CLASS 2 COOL TOUCH T-SHIRT

9173 Lime

ANSI/ISEA 107-2020 Type R | Class 2

PREMIUM

BLACK SERIES\*

# LONG SLEEVE CLASS 3 COOL TOUCH T-SHIRT

9177 Lime

ANSI/ISEA 107-2020 Type R | Class 3

**WARNING:** Cancer and Reproductive Harm P65Warnings.ca.gov

Visit kishigo.com for full list of product features.

REQUEST A QUOTE

## PREMIUM BLACK SERIES®