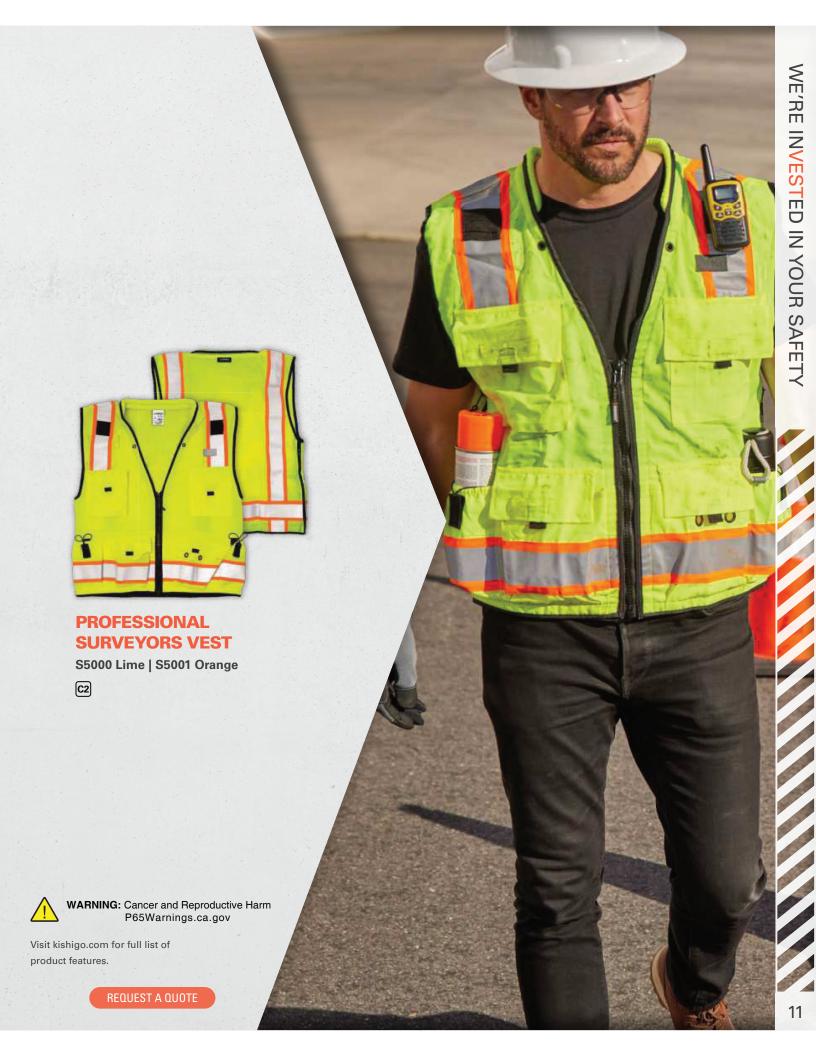

#### **SURVEYORS VEST**

S5002 Lime | S5003 Orange | S5702 Fluorescent Red

### **HIGH PERFORMANCE SURVEYORS VEST**

S5004 Lime | S5005 Orange | S5704 Fluorescent Red

WARNING: Cancer and Reproductive Harm P65Warnings.ca.gov