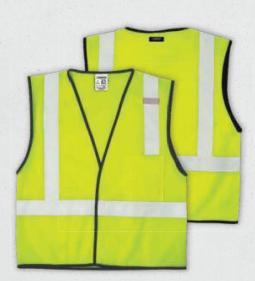

#### **HEAVY DUTY VEST**

1510 Lime | 1511 Orange | 1710 Fluorescent Red

**WARNING:** Cancer and Reproductive Harm P65Warnings.ca.gov