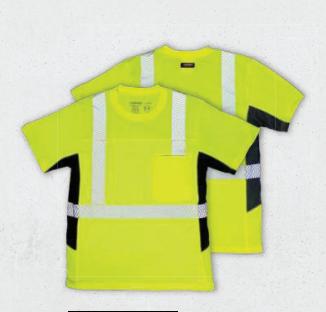

# SHORT SLEEVE CLASS 2 COOL TOUCH T-SHIRT

9173 Lime

ANSI/ISEA 107-2020 Type R | Class 2

PREMIUM

BLACK SERIES\*